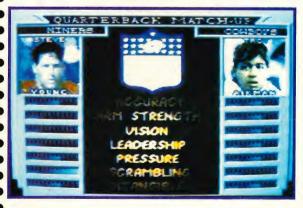

# MADDENING NFL

The programming team behind the John Madden Football series are ploughing their resources into a new footie challenge from Acclaim — NFL Quarterback Club.

NFL Quarterback Club.
 Choose from one of 28 NFL teams and play the game until final victory as Jim Kelly, Warren Moon or John Elway (who I'm sure are really, really famous and great) or go helmet-to-helmet against a rival in The Quarterback Challenge. The 16-Meg cart features a flying-eye view of the action, a choice of weather, game plans and transfers as well as target practices and obstacle courses. More news when we get it.